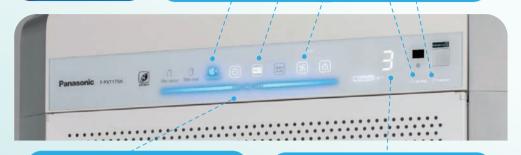

# 面板設計

nanoe®、PM2.5、風量、亮度、人體感應指示燈

#### 空氣污染度指示燈

PM2.5濃度數字顯示

# 探測室內活動

智能感應室內的人體活動, 當室內人數增加,便自動探測提高風量

### 探測室內懸浮粒子

感應各種懸浮粒子,包括PM2.5及花粉 灰塵等,並自動調節風量

# 探測異味

快速探測室內異味,包括煙味、 即時調節送風量以消除異味

## 光度感應

自動感應室內光線強弱,並將指示燈 自動調暗或關掉,同時調節為靜音操作