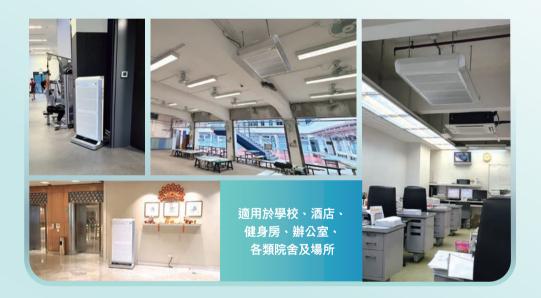

# 特有manoe®技術 有效抑制病毒及細菌

智能探測室內環境○自動調節風量 適用範圍約1,300平方呎

符合政府新規定 用於餐飲業指定規格空氣淨化設備

定地或

F-PXT175H/ F-PXU175H

<sup>&</sup>quot;√"代表含有此項功能或獲得此項認證