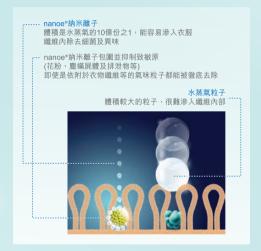

# 日本發明專利淨化科技

nanoe<sup>®</sup>納米離子是 空氣中水分離子化的超細粒子, 達到抑菌、除臭、美肌三大效果。

微細粒子技術\*帶電\*(1納米=10億份之1米)

#### 超微細體積

體積只是蒸氣粒子的十億份一。

約6,000 nm (Panasonic 社內調查) 蒸氣

# 超長效及高密度抑菌能力

nanoe®納米離子是空氣中的水分經高壓電擊後,產生的氫氧基,不安定的特性能剝奪細菌、病毒、微菌的氫而去除其活性,達到抑菌效果。

先將空氣的 水分凝結

水分於電極的末端 凝聚及冷卻

高壓電注入至 凝結的水分

nanoe®納米離子 向空氣中釋出